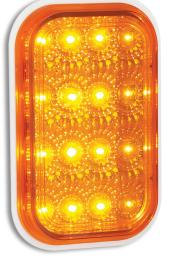

Stop/Tail **131RM** - Single Blister

Rear Indicator **131AM** - Single Blister

100% Water Proof

**5 Year** Warranty

Reverse **131WM** - Single Blister

Part No. 59401 Rubber Grommet

Part No. 59401C Chrome Bkt