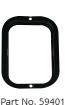

Stop/Tail **131RM** - Single Blister

Rear Indicator **131AM** - Single Blister

100% Water Proof

**5 Year** Warranty

Reverse **131WM** - Single Blister

Part No. 59401 Rubber Grommet

Part No. 59401C Chrome Bkt