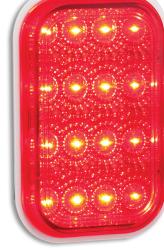

Stop/Tail **131RM** - Single Blister

Rear Indicator **131AM** - Single Blister

100% Water Proof

**5 Year** Warranty

Reverse **131WM** - Single Blister

Part No. 59401 Rubber Grommet

Part No. 59401C Chrome Bkt