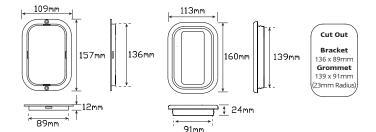

## **Fitting Instructions**

Retro fit lamps. If new installation, fit grommet or flange into cutout (cut out 139 x 91mm, 23mm Radius), plug wire into lamp and run through back then push into grommet/flange. Please refer to ADR 13/00 for mounting instructions.