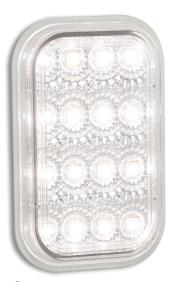

Stop/Tail **131RM** - Single Blister

Rear Indicator **131AM** - Single Blister

100% Water Proof

**5 Year** Warranty

Reverse **131WM** - Single Blister

Part No. 59401 Rubber Grommet

Part No. 59401C Chrome Bkt